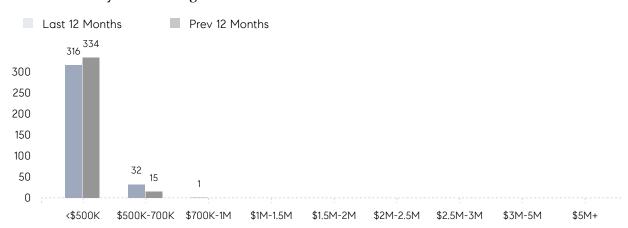

| 103%      |           |
|                | AVERAGE SOLD PRICE | \$437,181 | \$384,835 | 14%       |
|                | # OF CONTRACTS     | 16        | 30        | -47%      |
|                | NEW LISTINGS       | 17        | 21        | -19%      |
| Condo/Co-op/TH | AVERAGE DOM        | 15        | 77        | -81%      |
|                | % OF ASKING PRICE  | 105%      | 100%      |           |
|                | AVERAGE SOLD PRICE | \$315,227 | \$350,000 | -10%      |
|                | # OF CONTRACTS     | 0         | 5         | 0%        |
|                | NEW LISTINGS       | 1         | 11        | -91%      |
|                |                    |           |           |           |

# Rahway

### DECEMBER 2022

### Monthly Inventory



### Contracts By Price Range



### Listings By Price Range



# COMPASS



Compass makes no representations or warranties, express or implied, with respect to future market conditions or prices of residential product at the time the subject property or any competitive property is complete and ready for occupancy or with respect to any report, study, finding, recommendation or other information provided by Compass herein. Moreover, no warranty, express or implied, is made or should be assumed regarding the accuracy, adequacy, completeness, legality, reliability, merchantability or fitness for a particular purpose of any information, in part or whole, contained herein. All material is presented with the understanding that Compass shall not be deemed to provide legal, accounting or other professional services. This is no