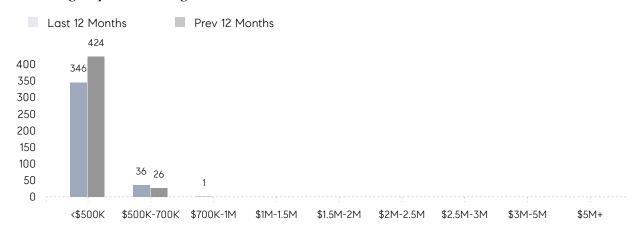

|                | AVERAGE SOLD PRICE | \$437,181 | \$384,835 | 14%       |
|                | # OF CONTRACTS     | 16        | 30        | -47%      |
|                | NEW LISTINGS       | 17        | 21        | -19%      |
| Condo/Co-op/TH | AVERAGE DOM        | 15        | 77        | -81%      |
|                | % OF ASKING PRICE  | 105%      | 100%      |           |
|                | AVERAGE SOLD PRICE | \$315,227 | \$350,000 | -10%      |
|                | # OF CONTRACTS     | 0         | 5         | 0%        |
|                | NEW LISTINGS       | 1         | 11        | -91%      |
|                |                    |           |           |           |

# Rahway

### DECEMBER 2022

### Monthly Inventory



### Contracts By Price Range



### Listings By Price Range



# COMPASS



Compass makes no representations or warranties, express or implied, with respect to future market conditions or prices of residential product at the time the subject property or any competitive property is complete and ready for occupancy or with respect to any report, study, finding, recommendation or other information provided by Compass herein. Moreover, no warranty, express or implied, is made or should be assumed regarding the accuracy, adequacy, completeness, legality, reliability, merchantability or fitness for a particular purpose of any information, in part or whole, contained herein. All material is presented with the understanding that Compass shall not be deemed to provide legal, accounting or other professional services. This is not intended to solicit the purch