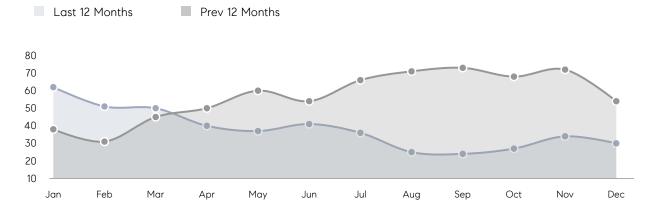

| % OF ASKING PRICE  | 105%      | 103%      |           |
|                | AVERAGE SOLD PRICE | \$437,181 | \$384,835 | 14%       |
|                | # OF CONTRACTS     | 16        | 30        | -47%      |
|                | NEW LISTINGS       | 17        | 21        | -19%      |
| Condo/Co-op/TH | AVERAGE DOM        | 15        | 77        | -81%      |
|                | % OF ASKING PRICE  | 105%      | 100%      |           |
|                | AVERAGE SOLD PRICE | \$315,227 | \$350,000 | -10%      |
|                | # OF CONTRACTS     | 0         | 5         | 0%        |
|                | NEW LISTINGS       | 1         | 11        | -91%      |
|                |                    |           |           |           |

# Rahway

### DECEMBER 2022

### Monthly Inventory



### Contracts By Price Range



### Listings By Price Range



# COMPASS



Compass makes no representations or warranties, express or implied, with respect to future market conditions or prices of residential product at the time the subject property or any competitive property is complete and ready for occupancy or with respect to any report, study, finding, recommendation or other information provided by Compass herein. Moreover, no warranty, express or implied, is made or should be assumed regarding the accuracy, adequacy, completeness, legality, reliability, merchantability or fitness for a particular purpose of any information, in part or whole, contained herein. All material is presented with the understanding that Compass shall not be deemed to provide legal, accounting or other p